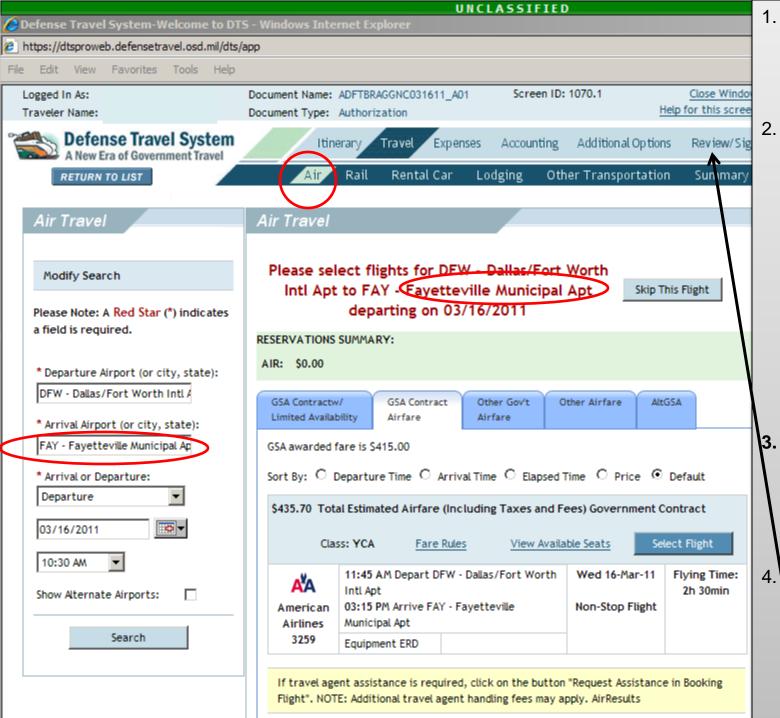

- If using DTS for you travel reservations.
   Click on 'Air" under the 'Travel' selection
  - Follow instructions on screen to select your 'Departure Airport' and 'Arrival Airport'. If it doesn't automatically, fill the blocks with your home airport. Your arrival airport will be Fayetteville (FAY). Do not choose Raleigh (RDU). Fil in other blocks.
- This will be done for <u>two</u> flights, one to get you to Ft. Bragg and one to ge you home.
- Select your flights. You must sign you authorization withi 24 hours of making reservations through DTS or your reservations