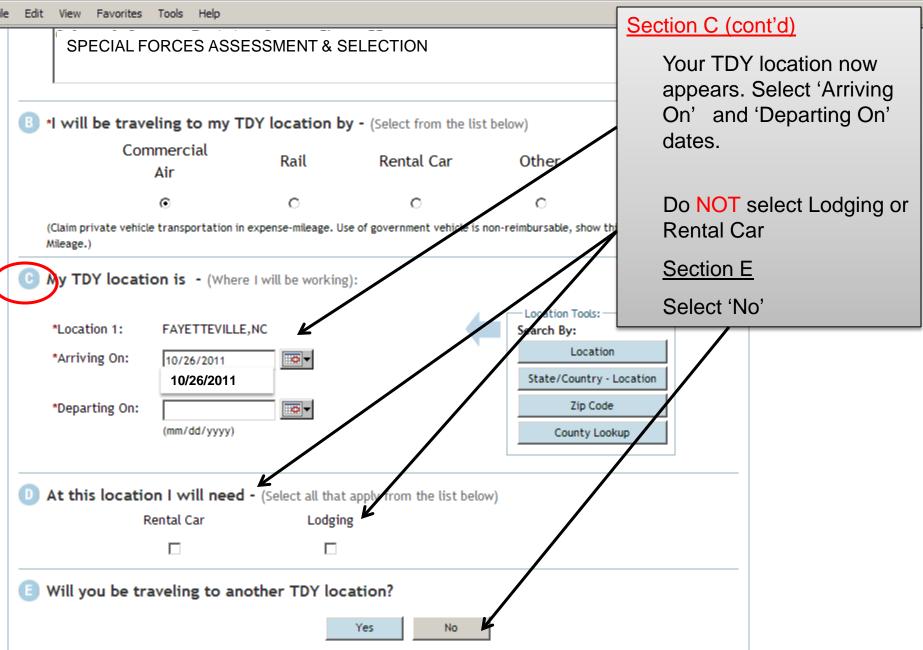

### Starting Point: You can click on 'Residence' or 'Duty Station' to fill in the blanks. Search for your state if it does not show up.

- Departing On: Enter the date you depart for your
- Trip Type: Select "Routine
- Trip Purpose: Select "Training Attendance"

Trip Description:

-For SFAS enter "Special Forces Assessment & Selection"

-For MISO enter "Military **Information Support Operations Assessment &** Selection"

-For CA enter "Civil Affairs Assessment & Selection"