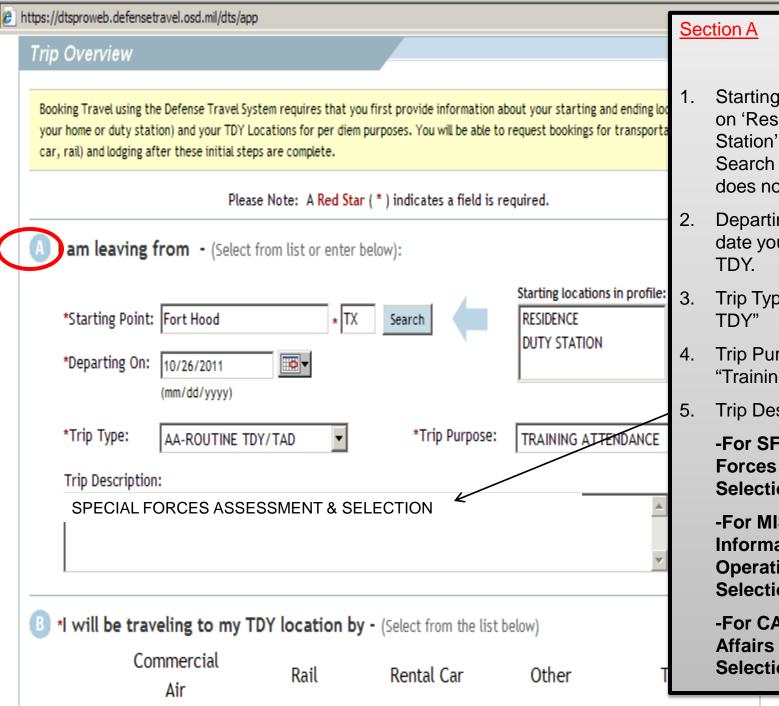

### Starting Point: You can click on 'Residence' or 'Duty Station' to fill in the blanks. Search for your state if it does not show up.

- Departing On: Enter the date you depart for your
- Trip Type: Select "Routine
- Trip Purpose: Select "Training Attendance"

Trip Description:

-For SFAS enter "Special Forces Assessment & Selection"

-For MISO enter "Military **Information Support Operations Assessment &** Selection"

-For CA enter "Civil Affairs Assessment & Selection"