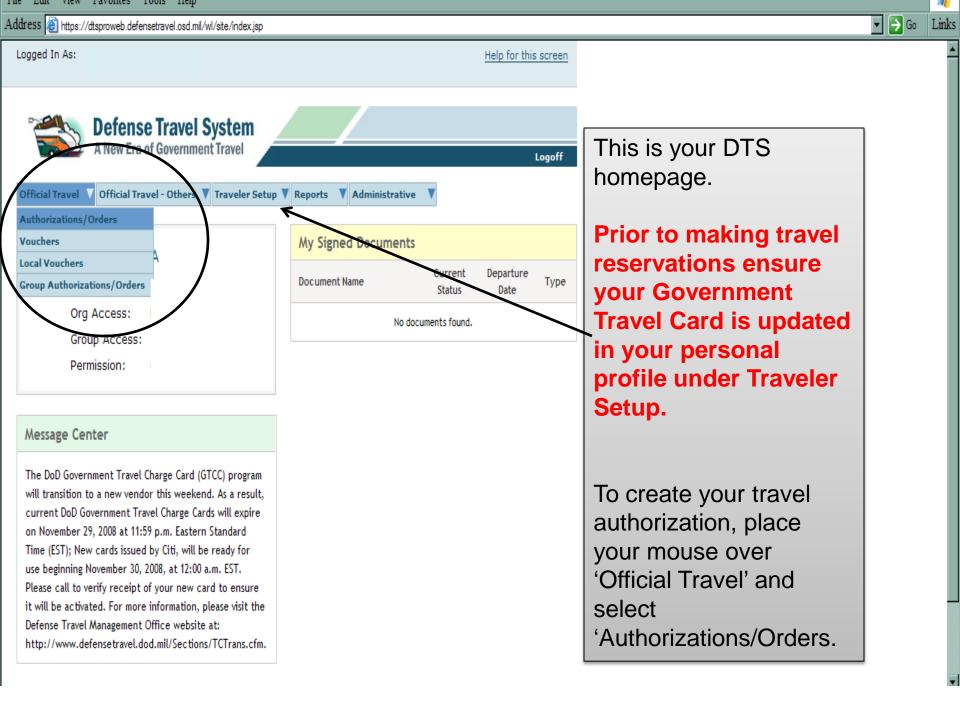

| A New Era of Government Travel                                                                           | View Vouchers View Local Vouchers                          | View Group Authorizations |                                                     |
|----------------------------------------------------------------------------------------------------------|------------------------------------------------------------|---------------------------|-----------------------------------------------------|
| Authorizations / Orders<br>Below is a list of your existing authorizations/order<br>authorization/order. | rs. Please select the function (edit, print, etc.) corresp |                           | Click on the "Create New Authorization/Order" link. |
| <u>Create New Authorization/Order</u> Existing Authorizations/Orders                                     | > Create Trip Template                                     |                           |                                                     |
| Sort by Sorted by Document Name Departure Date                                                           | Sort by Sort by TA Number View/Edit Pr                     | int Remove / Amend        |                                                     |
|                                                                                                          | Close                                                      |                           |                                                     |