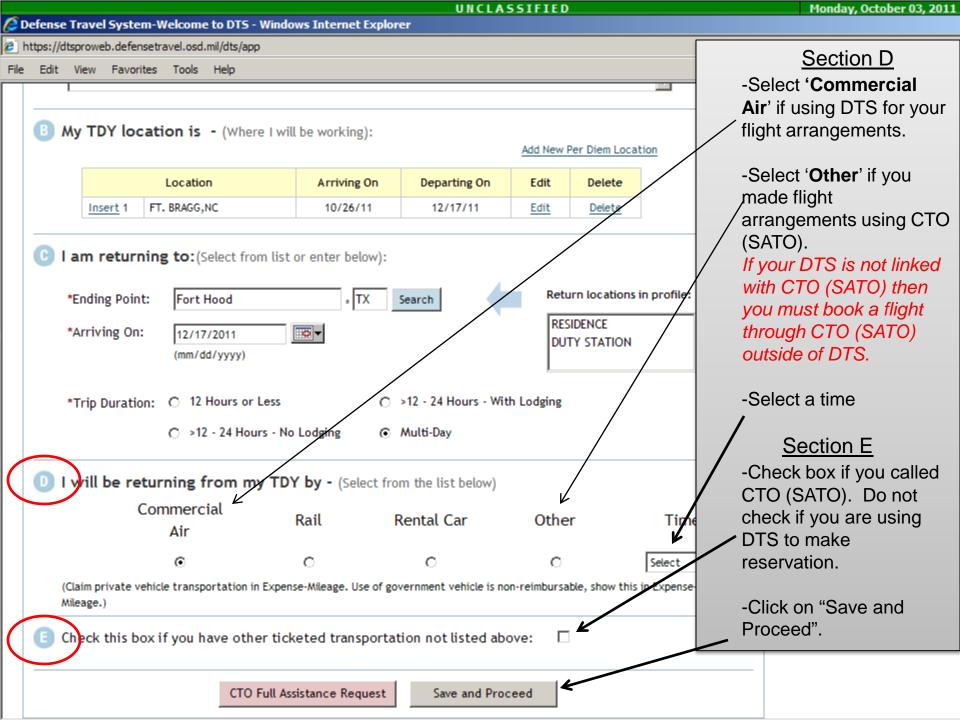

DTS or CTO (SATO) MUST be used for official travel flights. DTS reservations are booked through CTO (SATO) so the preferred method is to request the flight in DTS rather than calling and adding it into your order.

If you made flight arrangements by calling CTO (SATO), follow instructions below. Otherwise advance to next slide for guidance on using DTS.

- Select 'Comm Air (Indiv Bill)' in the drop down menu if you have a Govn't Credit Card (GTC).
- Select 'Comm Air (Central Bill)' in the drop down menu if you do not have a GTC.
- Enter your CTO (SATO) airline estimate in "Ticket Value".
- Enter the actual cost which is the CTO Booking Fee and Ticket Value.
- 5. Ensure you save your ticket/bill to upload on your voucher once trip is complete.
- 6. Click Save.