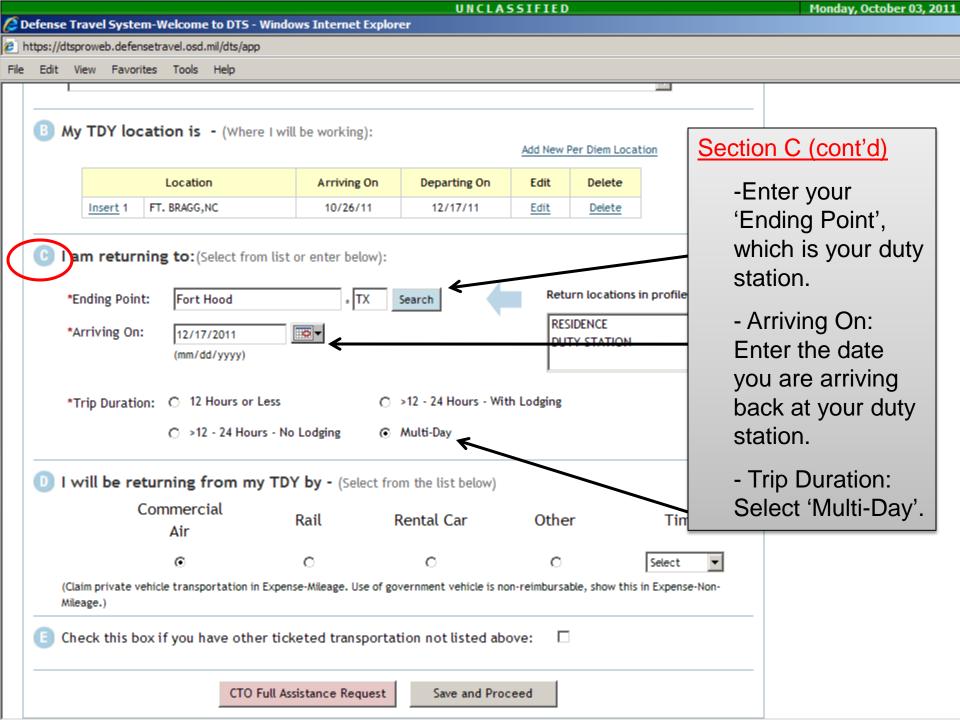

Reference your packet for applicable travel/reporting/end dates when creating your authorization in DTS.

|                                     | UNCLASSIFIED                                                                                                                                                                                                                                                                                                                                                                                                                                                                                                                                                                                                                                                  | Tuesday, June 10, 2008   10 | ):14 AM_ |
|-------------------------------------|---------------------------------------------------------------------------------------------------------------------------------------------------------------------------------------------------------------------------------------------------------------------------------------------------------------------------------------------------------------------------------------------------------------------------------------------------------------------------------------------------------------------------------------------------------------------------------------------------------------------------------------------------------------|-----------------------------|----------|
| 🖆 Defense Travel System - Microso   | oft Internet Explorer                                                                                                                                                                                                                                                                                                                                                                                                                                                                                                                                                                                                                                         |                             | _ 8 ×    |
| File Edit View Favorites Tools      | Help                                                                                                                                                                                                                                                                                                                                                                                                                                                                                                                                                                                                                                                          |                             | _        |
| 🚱 Back 🝷 🕥 👻 🛃 🎸                    | 🖌 🔎 Search 🥎 Favorites 🧭 🔗 🌏 🔜 🛄 🎇                                                                                                                                                                                                                                                                                                                                                                                                                                                                                                                                                                                                                            |                             |          |
| Address 🧃 https://dtsproweb.defense | travel.osd.mil/wl/site/index.jsp                                                                                                                                                                                                                                                                                                                                                                                                                                                                                                                                                                                                                              | 💌 芛 Go                      | ) Links  |
|                                     | Please read the following DoD Privacy & Ethics Policy concerning DTS website, travel, and usage. By signing in to the DTS System, you agree to the terms and conditions of use. This is a DoD interest computer system. All DoD interest computing systems and related equipment are intended for the communication, transmission, processing, and storage of official U.S. Government or other authorized information only.                                                                                                                                                                                                                                  |                             | •        |
| Read and click                      | All DoD interest computer systems are subject to monitoring at all times to ensure proper functioning of equipment and systems including security devices and systems, to prevent unauthorized use and violations of statutes and security regulations, to deter criminal activity, and for other similar purposes. Any user of a DoD interest computer system should be aware that any information placed in the system is subject to monitoring and is not subject to any expectation of privacy.                                                                                                                                                           |                             |          |
| "Accept"<br>at the                  | If monitoring of this or any other DoD interest computer system reveals possible evidence of criminal statutes, this evidence and any other related information, including identification information about the user, may be provided to law enforcement officials. If monitoring of this or any other DoD interest computer system reveals any violations of security regulations or unauthorized use, employees who violate security regulations or make unauthorized use of DoD interest computer systems are subject to appropriate disciplinary action.                                                                                                  |                             |          |
| bottom.                             | ETHICS                                                                                                                                                                                                                                                                                                                                                                                                                                                                                                                                                                                                                                                        |                             |          |
|                                     | Travelers must comply with the Federal and Departmental ethics rules when accepting travel benefits (i.e. goods, services, or payment) from non-Federal sources. For DoD personnel, see Joint Ethics Regulation, DoD 5500.7-R, Chapter 4. Travelers may keep items of nominal value (as defined in applicable ethics regulations). Travelers may also keep benefits received for voluntarily vacating a seat on an over-booked flight, but are not to vacate their seat if the Government would incur additional costs or if it would affect the mission.                                                                                                     |                             |          |
|                                     | RIVACY ACT                                                                                                                                                                                                                                                                                                                                                                                                                                                                                                                                                                                                                                                    |                             |          |
|                                     | AUTHORITY: 5 U.S.C 57, Travel, Transportation, and Subsistence; 10 U.S.C. 135, Under Secretary of Defense<br>(Comptroller); 10 U.S.C. 136, Under Secretary of Defense for Personnel and Readiness; 10 U.S.C. 3013, Secretary of<br>the Army; 10 U.S.C. 5013 Secretary of the Navy; 10 U.S.C. 8013 Secretary of the Air Force; DoD Directives 7000.14-R;<br>and E.O. 9397 (SSN). PRINCIPAL PURPOSE(S): To obtain information for processing a request to travel at Government<br>expense on official Department of Defense business and for processing a claim for reimbursement of authorized and<br>legitimate expenses incurred as a result of such travel. |                             |          |
|                                     | ROUTINE USE: For Federal and private entities providing travel services for purposes of arranging transportation at<br>Government expense for official business.                                                                                                                                                                                                                                                                                                                                                                                                                                                                                              |                             |          |
|                                     | DISCLOSURE: Voluntary, however, failure to provide all of the requested information may preclude the processing of<br>both the travel request and the claim for reimbursement.                                                                                                                                                                                                                                                                                                                                                                                                                                                                                |                             |          |
|                                     | DEPARTMENT OF DEFENSE: Department of the Army Narrative Statement on a New System of Records Under the Privacy<br>Act of 1974.                                                                                                                                                                                                                                                                                                                                                                                                                                                                                                                                |                             |          |
|                                     | Accept Decline                                                                                                                                                                                                                                                                                                                                                                                                                                                                                                                                                                                                                                                |                             |          |
| -                                   |                                                                                                                                                                                                                                                                                                                                                                                                                                                                                                                                                                                                                                                               |                             | <b>•</b> |
| Done                                |                                                                                                                                                                                                                                                                                                                                                                                                                                                                                                                                                                                                                                                               | Internet                    |          |
| 🐉 Start 🛛 📓 📼 🥭 💽 🔎 🕱               | 💽 📝 👋 🔯 Inbox - Microsoft 🖉 Bank of America   🕼 Defense Travel 💽 Microsoft PowerP 🛛 Search Deskto                                                                                                                                                                                                                                                                                                                                                                                                                                                                                                                                                             | p 🔎 🛃 💽 🔎 🔈 🕅 🗖             | _ 😼 🖘    |