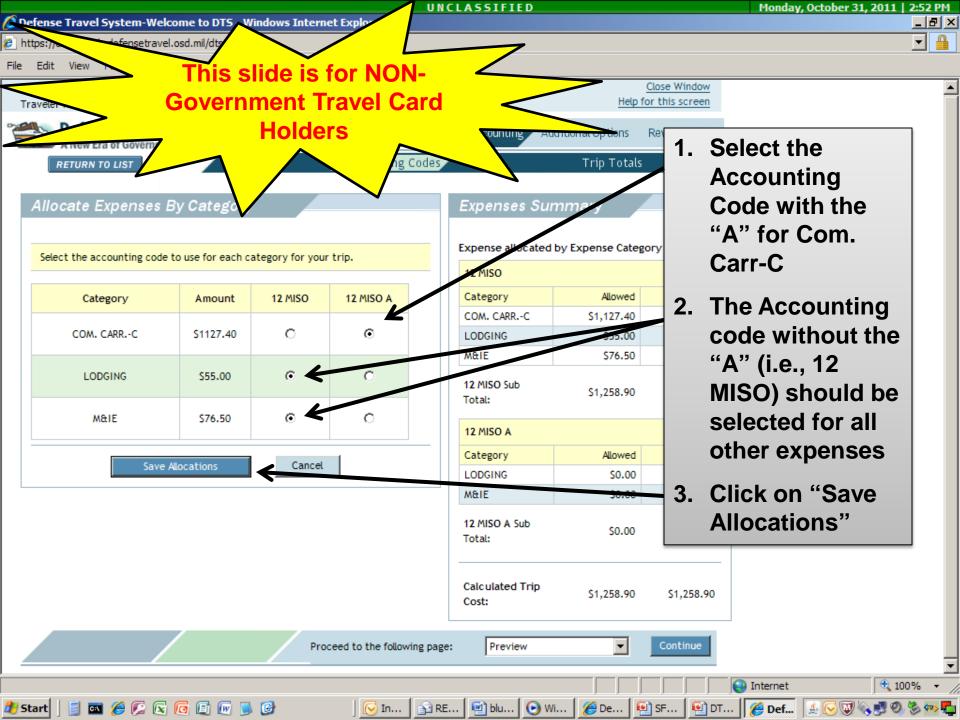

Trip Description:

-For SFAS enter "Special Forces Assessment & Selection"

-For MISO enter "Military **Information Support Operations Assessment &** Selection"

-For CA enter "Civil Affairs Assessment & Selection"