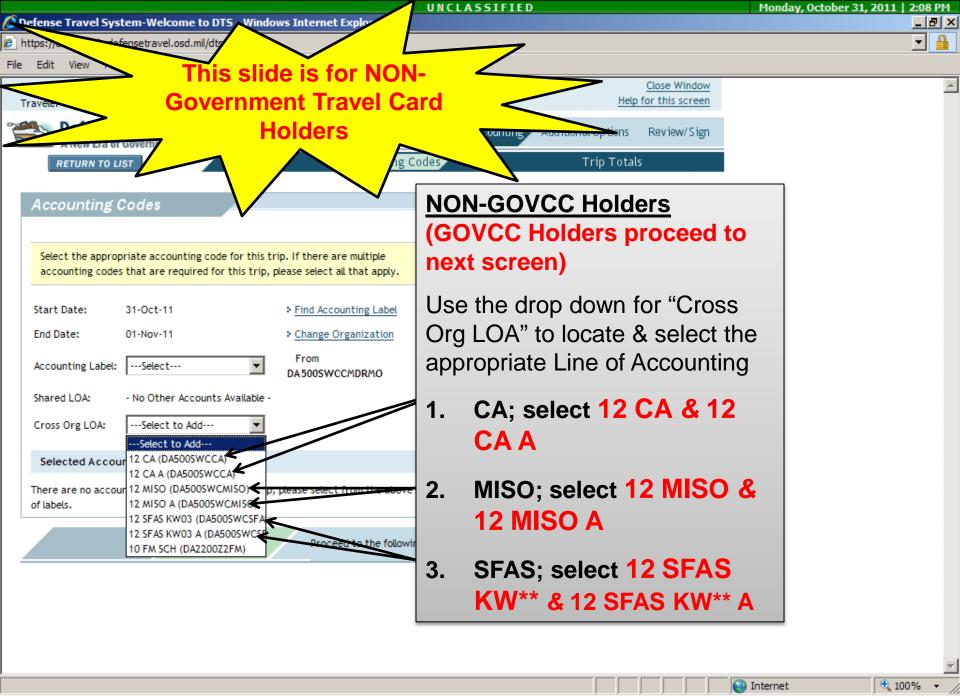

| Res            | et All       | Edit A                         | L                   |              |      |      |   |         |             |            |   |
|          |              |               |                | Proceed to t | he following pag               | e: Accou            | unting Codes | -    | [    | C | ontinue | 1           |            |   |
|          |              |               |                |              |                                |                     |              |      |      |   |         | Internet    | 100%       | , |
| art 🛛 📓  | 📼 🏉 🕼 💽 🚺    | 6 🗑           |                | 1.0          | 🥌 Def 🛛 🔀 I                    | inb   🕞 Wir         | n 🛛 🖭 blur   |      | ST . |   | Micr.   |             | 0. 🗞 🕡 🗞 🗖 | _ |

\_ 8 × - -





🏄 Start 📔 🔤 🏉 🕼 💽 🕼 🗐 🕑

Del... 😰 RE... 🖭 blu... 🕑 Wi... 🌈 De... 🥖 Def... 🐏 SF...

🖭 DT...

10









|                                                                      | UNCLASSIFIED                                                                                                                                                            | Friday, February 11, 2011    |
|----------------------------------------------------------------------|-------------------------------------------------------------------------------------------------------------------------------------------------------------------------|------------------------------|
| 🥭 Defense Travel System-Welcome to D                                 | TS - Windows Internet Explorer