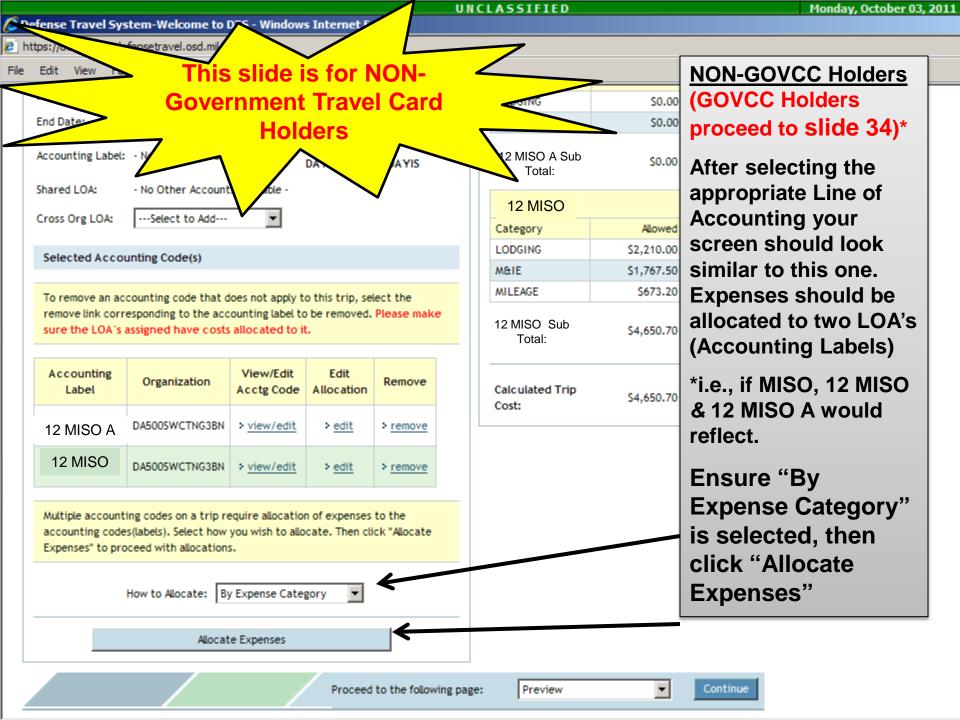

Trip Description:

-For SFAS enter "Special Forces Assessment & Selection"

-For MISO enter "Military **Information Support Operations Assessment &** Selection"

-For CA enter "Civil Affairs Assessment & Selection"