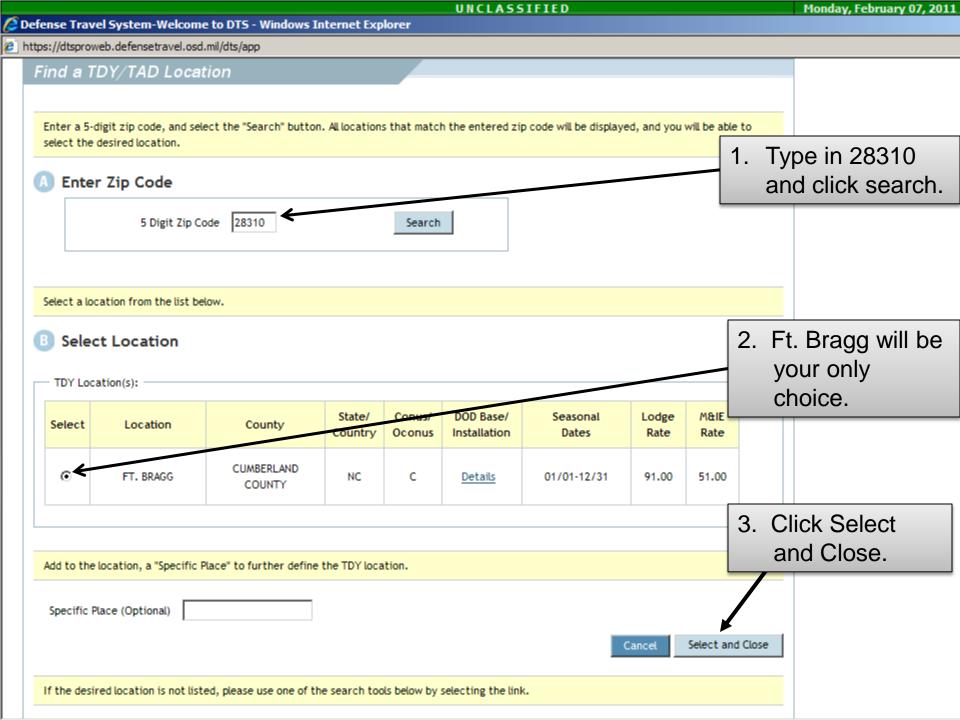

|          |           |          |               |                 |             |                                                         |                         | UNCLASS         | SIFIED               |          | Monday, October 03, 2011                                                             |
|----------|-----------|----------|---------------|-----------------|-------------|---------------------------------------------------------|-------------------------|-----------------|----------------------|----------|--------------------------------------------------------------------------------------|
| <u> </u> | efense    | e Trave  | System-       | Velcome         | to DTS -    | Windows Intern                                          | et Explorer             |                 |                      |          |                                                                                      |
| 🥭 h      | nttps://o | dtsprowe | eb.defensetr  | ravel.osd.      | mil/dts/app |                                                         |                         |                 |                      |          |                                                                                      |
| File     | Edit      | View     | Favorites     | Tools           | Help        |                                                         |                         |                 |                      |          |                                                                                      |
|          |           |          | -             | (mm/dd/         | ′уууу)      |                                                         |                         |                 | )<br>                |          | Section C                                                                            |
|          |           | *Trip    | Туре:         | AA-RO           | UTINE TD    | Y/TAD 🔻                                                 | *Trip                   | o Purpose:      | TRAINING ATTEN       | NDANCE - |                                                                                      |
|          |           | Trip D   | escription    | :               |             |                                                         |                         |                 |                      |          |                                                                                      |
|          |           | SPE      | CIAL FO       | RCES            | ASSESS      | MENT & SEL                                              | ECTION                  |                 |                      | ×        | Select your TDY<br>location using<br>one of the four                                 |
|          | B         | *I will  | be trav       | eling t         | o my T      | DY location                                             | <b>by -</b> (Select fro | om the list be  | low)                 |          | search methods                                                                       |
|          |           |          |               | mmerc<br>Air    | -           | Rail                                                    | Rental                  |                 | Other                | Time:    | to the left. In this example we will                                                 |
|          |           |          |               | $\odot$         |             | 0                                                       | 0                       |                 | 0                    | Select   | use "Zip Code".                                                                      |
|          |           | Mileage. | )<br>)Y locat | ion is<br>Use L | - (Where    | expense-mileage.<br>e I will be worki<br>Fools at Right | _                       | vehicle is non- | Location Tools:      |          | As long as you get<br>Ft Bragg, NC as<br>your location you<br>can use any<br>method. |
|          | 0         |          |               | on I w          |             |                                                         | at apply from the       | e list below)   | Zip Cod<br>County Lo |          |                                                                                      |
|          |           |          | I             | Rental C        | ar          | Lodg                                                    |                         |                 |                      |          |                                                                                      |
|          |           |          |               |                 |             |                                                         | ]                       |                 |                      |          |                                                                                      |