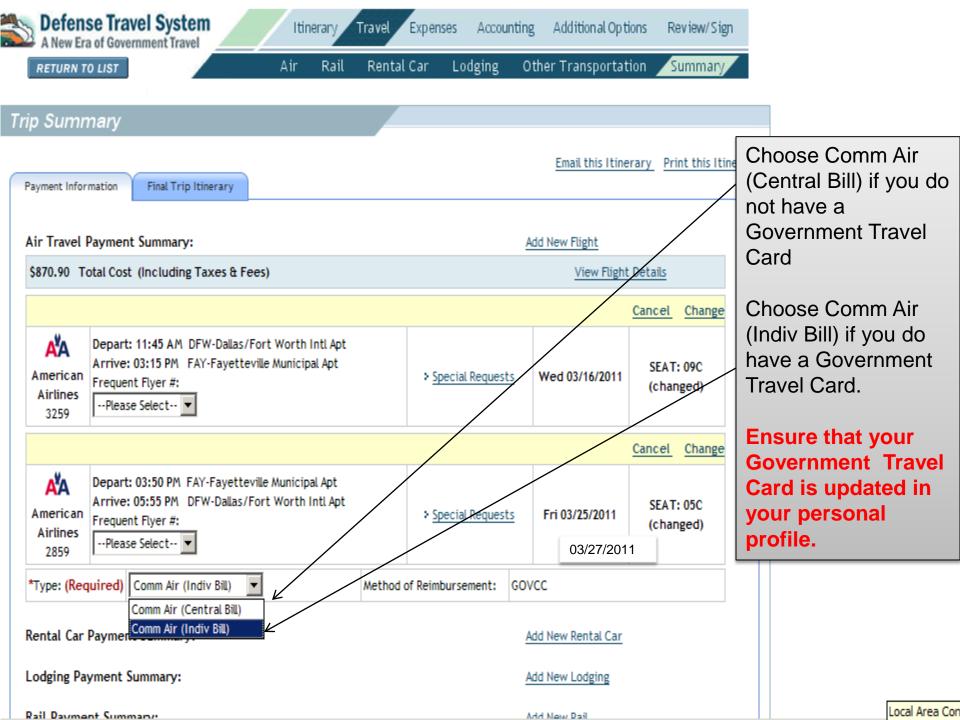

If you made flight arrangements by calling CTO (SATO), follow instructions below. Otherwise advance to next slide for guidance on using DTS.

- Select 'Comm Air (Indiv Bill)' in the drop down menu if you have a Govn't Credit Card (GTC).
- Select 'Comm Air (Central Bill)' in the drop down menu if you do not have a GTC.
- Enter your CTO (SATO) airline estimate in "Ticket Value".
- Enter the actual cost which is the CTO Booking Fee and Ticket Value.
- 5. Ensure you save your ticket/bill to upload on your voucher once trip is complete.
- 6. Click Save.