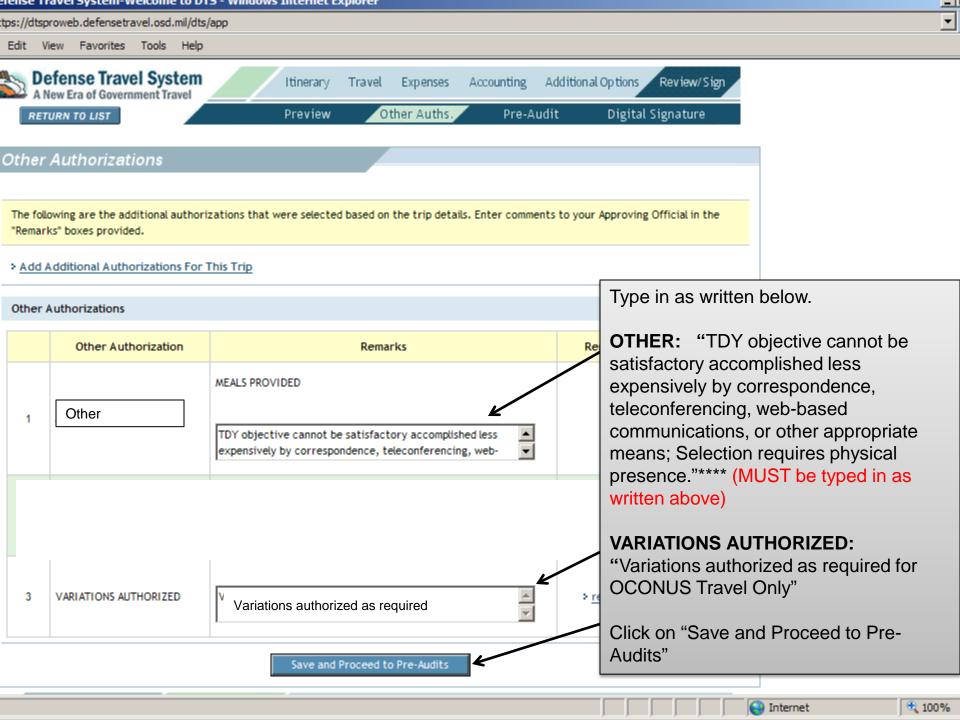

\_ 8 × - -

🏄 Start 📔 🔤 🏉 🕼 💽 🕼 🗐 🕑

Del... 😰 RE... 🖭 blu... 🕑 Wi... 🌈 De... 🥖 Def... 🐏 SF...

🖭 DT...

10

|                                                                      | UNCLASSIFIED                                                                                                                                                            | Friday, February 11, 2011    |
|----------------------------------------------------------------------|-------------------------------------------------------------------------------------------------------------------------------------------------------------------------|------------------------------|
| 🥭 Defense Travel System-Welcome to D                                 | TS - Windows Internet Explorer                                                                                                                                          |                              |
| https://dtsproweb.defensetravel.osd.mil/dts                          | :/app                                                                                                                                                                   |                              |
| File Edit View Favorites Tools Help                                  |                                                                                                                                                                         |                              |
| Logged In As:<br>Traveler Name:                                      | Document Name:         ADFTBRAGGNC031611_A01         Screen ID: 1040.1         Close Window           Document Type:         Authorization         Help for this screen |                              |
| A New Era of Government Travel                                       |                                                                                                                                                                         |                              |
| RETURN TO LIST                                                       | Preview Other Auths. Pre-Audit Digital Signature                                                                                                                        |                              |
| Other Authorizations                                                 |                                                                                                                                                                         | k on "Add<br>Additional      |
| The following are the additional author<br>"Remarks" boxes provided. |                                                                                                                                                                         | Authorizations or this Trip" |
| Add Additional Authorizations For                                    |                                                                                                                                                                         |                              |
| Other Authorizations for this trip do no apply to this trip.         | t exist. Select the link for "Add Additional Authorizations For This Trip" to add other authorizations that m<br>Proceed to the following page: Pre-Audit Continue      | lay                          |
|                                                                      |                                                                                                                                                                         |                              |