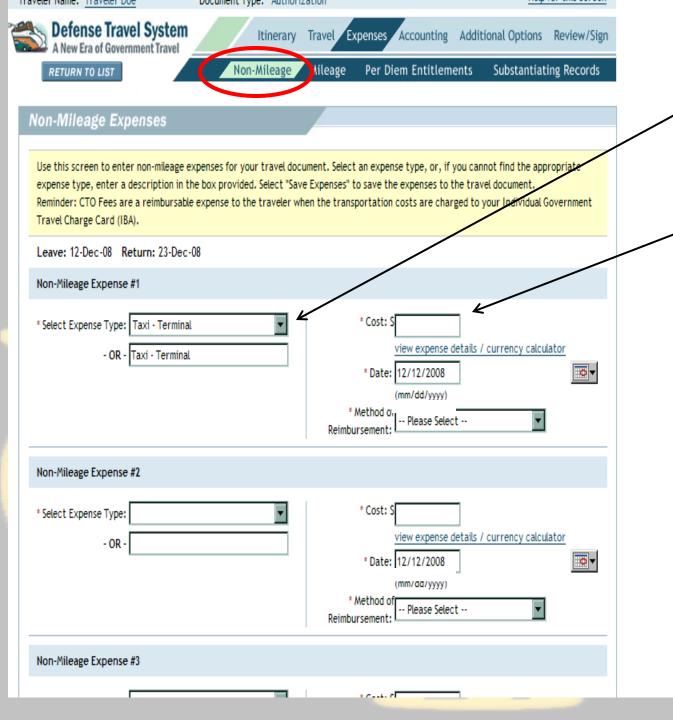

Non-Mileage Expenses

- Select "Taxi-Terminal" from drop down
- 2. Enter estimated Taxi expenses to and from airport here. *Receipts required for reimbursement on voucher.* (You are only authorized a taxi from the Fayetteville Airport)
- Click 'Save Expenses' at bottom of screen when complete.