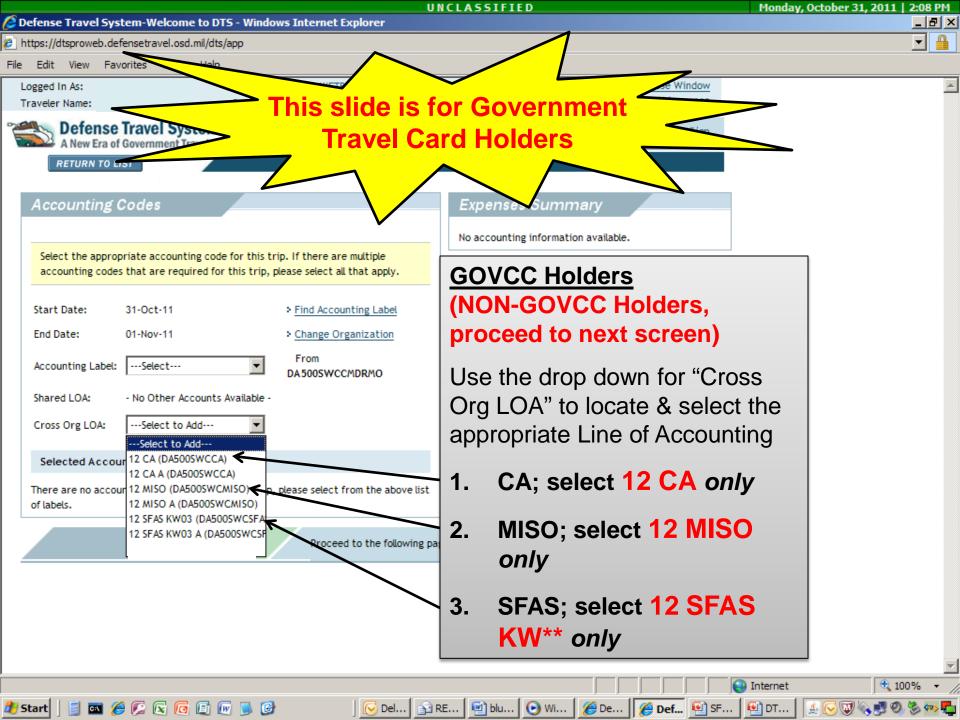

| Res            | et All       | Edit A                         | L                   |              |      |      |   |         |             |            |   |
|          |              |               |                | Proceed to t | he following pag               | e: Accou            | unting Codes | -    | [    | C | ontinue | 1           |            |   |
|          |              |               |                |              |                                |                     |              |      |      |   |         | Internet    | 100%       | , |
| art 🛛 📓  | 📼 🏉 🕼 💽 🚺    | 6 🗑           |                | 1.0          | 🥌 Def 🛛 🔀 I                    | inb   🕞 Wir         | n 🛛 🖭 blur   |      | ST . |   | Micr.   |             | 0. 🗞 🕡 🗞 🗖 | _ |

\_ 8 × - -





🏄 Start 📔 🔤 🏉 🕼 💽 🕼 🗐 🕑

Del... 😰 RE... 🖭 blu... 🕑 Wi... 🌈 De... 🥖 Def... 🐏 SF...

🖭 DT...

10









|                                                                      | UNCLASSIFIED                                                                                                                                                            | Friday, February 11, 2011    |
|----------------------------------------------------------------------|-------------------------------------------------------------------------------------------------------------------------------------------------------------------------|------------------------------|
| 🥭 Defense Travel System-Welcome to D                                 | TS - Windows Internet Explorer