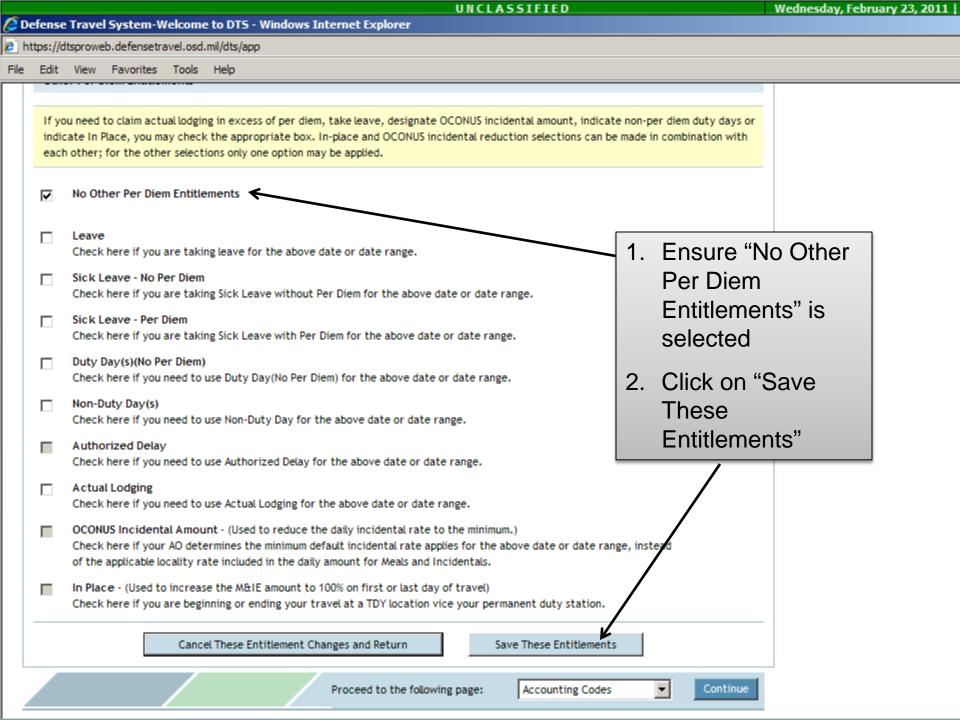

### Per Diem Entitlements

Following is a list of per diem allowances for lodging and meals/incidentals for each day of your trip. The "edit" link allows you to change the information (e.g., duty conditions, meals provided, etc.) for a specific date or date range. The "reset" link changes the per diem information to the default rates for that date and location.