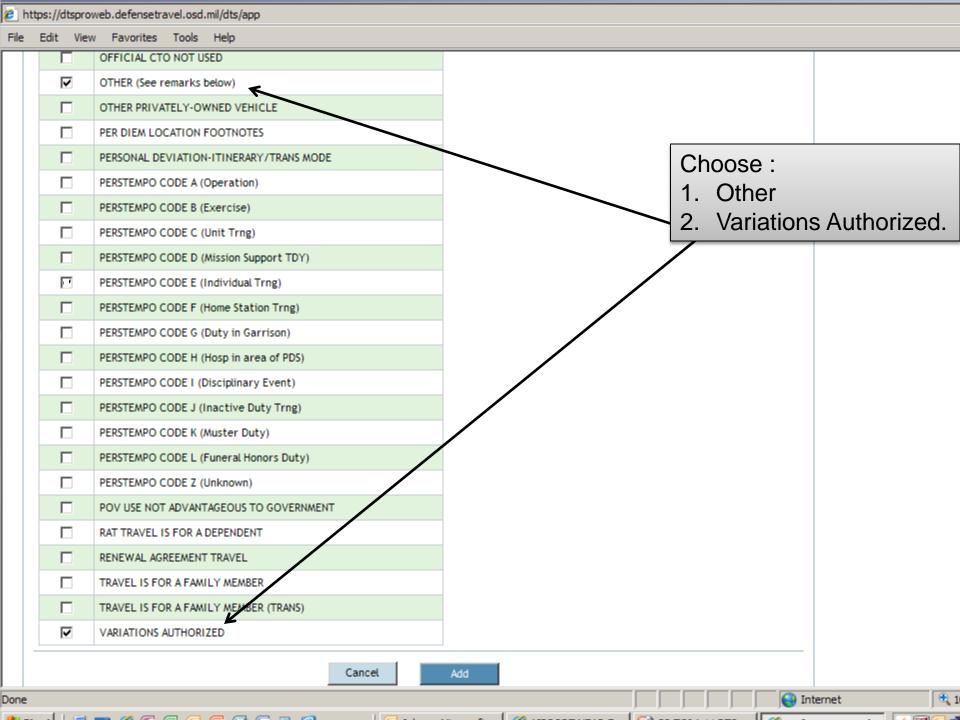

\_ 8 × - -

🏄 Start 📔 🔤 🏉 🕼 💽 🕼 🗐 🕑

Del... 😰 RE... 🖭 blu... 🕑 Wi... 🌈 De... 🥖 Def... 🐏 SF...

🖭 DT...

10

|                                                                      | UNCLASSIFIED                                                                                                                                                            | Friday, February 11, 2011    |
|----------------------------------------------------------------------|-------------------------------------------------------------------------------------------------------------------------------------------------------------------------|------------------------------|
| 🥭 Defense Travel System-Welcome to D                                 | TS - Windows Internet Explorer                                                                                                                                          |                              |
| https://dtsproweb.defensetravel.osd.mil/dts                          | :/app                                                                                                                                                                   |                              |
| File Edit View Favorites Tools Help                                  |                                                                                                                                                                         |                              |
| Logged In As:<br>Traveler Name:                                      | Document Name:         ADFTBRAGGNC031611_A01         Screen ID: 1040.1         Close Window           Document Type:         Authorization         Help for this screen |                              |
| A New Era of Government Travel                                       |                                                                                                                                                                         |                              |
| RETURN TO LIST                                                       | Preview Other Auths. Pre-Audit Digital Signature                                                                                                                        |                              |
| Other Authorizations                                                 |                                                                                                                                                                         | k on "Add<br>Additional      |
| The following are the additional author<br>"Remarks" boxes provided. |                                                                                                                                                                         | Authorizations or this Trip" |
| Add Additional Authorizations For                                    |                                                                                                                                                                         |                              |
| Other Authorizations for this trip do no apply to this trip.         | t exist. Select the link for "Add Additional Authorizations For This Trip" to add other authorizations that m<br>Proceed to the following page: Pre-Audit Continue      | lay                          |
|                                                                      |                                                                                                                                                                         |                              |