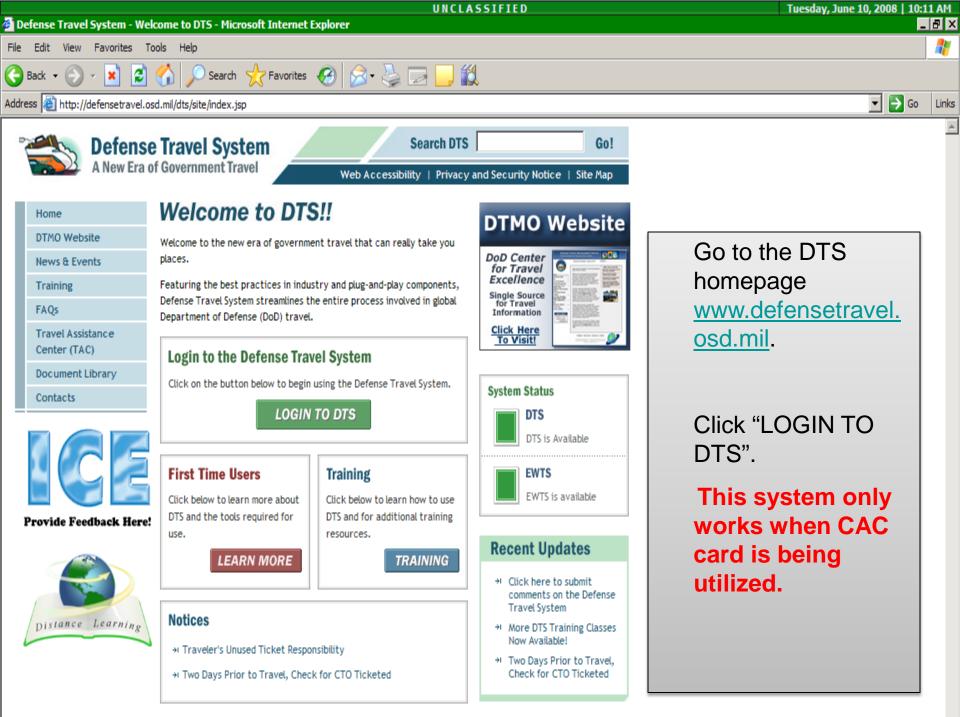

## SFAS • CA • MISO

Defense Travel System Guide

Aide for preparation of travel authorizations

UNCLASSIFIED

07NOV11 MDK v1.4

26Oct11

This serves only as a *guide*. If you encounter system issues while preparing your travel authorization, please take this PowerPoint and your welcome letter to <u>your unit</u> DTA or DTS SME for assistance.