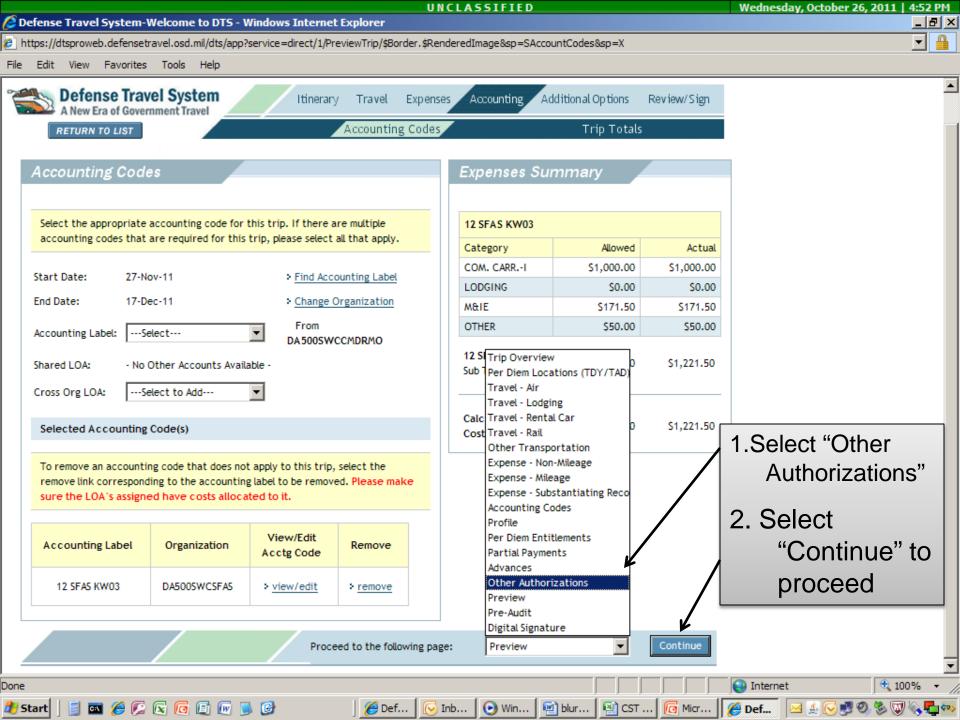

\_ 8 × - -

🏄 Start 📔 🔤 🏉 🕼 💽 🕼 🗐 🕑

Del... 😰 RE... 🖭 blu... 🕑 Wi... 🌈 De... 🥖 Def... 🐏 SF...

🖭 DT...

10

|                                                                      | UNCLASSIFIED                                                                                                                                                            | Friday, February 11, 2011    |
|----------------------------------------------------------------------|-------------------------------------------------------------------------------------------------------------------------------------------------------------------------|------------------------------|
| 🥭 Defense Travel System-Welcome to D                                 | TS - Windows Internet Explorer                                                                                                                                          |                              |
| https://dtsproweb.defensetravel.osd.mil/dts                          | :/app                                                                                                                                                                   |                              |
| File Edit View Favorites Tools Help                                  |                                                                                                                                                                         |                              |
| Logged In As:<br>Traveler Name:                                      | Document Name:         ADFTBRAGGNC031611_A01         Screen ID: 1040.1         Close Window           Document Type:         Authorization         Help for this screen |                              |
| A New Era of Government Travel                                       |                                                                                                                                                                         |                              |
| RETURN TO LIST                                                       | Preview Other Auths. Pre-Audit Digital Signature                                                                                                                        |                              |
| Other Authorizations                                                 |                                                                                                                                                                         | k on "Add<br>Additional      |
| The following are the additional author<br>"Remarks" boxes provided. |                                                                                                                                                                         | Authorizations or this Trip" |
| Add Additional Authorizations For                                    |                                                                                                                                                                         |                              |
| Other Authorizations for this trip do no apply to this trip.         | t exist. Select the link for "Add Additional Authorizations For This Trip" to add other authorizations that m<br>Proceed to the following page: Pre-Audit Continue      | lay                          |
|                                                                      |                                                                                                                                                                         |                              |