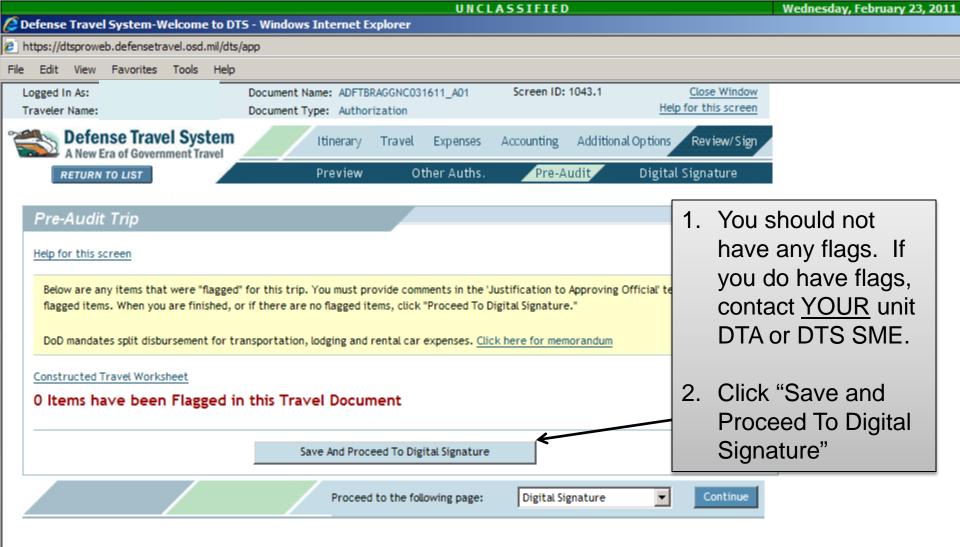

|             |          |           |              |          |            |                   |          |                                       | NCLA     | SSIFIED                                                                             | 1  | Vednesday, October 26, 2011   🛛 |       |   |
|-------------|----------|-----------|--------------|----------|------------|-------------------|----------|---------------------------------------|----------|-------------------------------------------------------------------------------------|----|---------------------------------|-------|---|
| <u> 🖉 D</u> | efense   | Trave     | System-W     | elcome   | to DTS     | - Windows Inte    | rnet Ex  | oplorer                               |          |                                                                                     |    |                                 | _ 8   | × |
| 🦲 h         | ttps://d | tsprowe   | b.defensetra | vel.osd. | mil/dts/ap | pp                |          |                                       |          |                                                                                     |    |                                 |       |   |
| File        | Edit     | View      | Favorites    | Tools    | Help       |                   |          |                                       |          |                                                                                     |    |                                 |       |   |
|             | ,        | -         |              |          | -          |                   |          |                                       |          |                                                                                     |    |                                 |       |   |
|             | Disi     | tal Si    | dia atu wa   |          |            |                   |          |                                       |          |                                                                                     |    |                                 |       |   |
|             | Digi     | ai Si     | gnature      |          |            |                   |          |                                       |          |                                                                                     | _  |                                 |       |   |
|             |          |           |              |          |            |                   |          |                                       |          |                                                                                     |    |                                 |       |   |
|             | Click    | below t   | to stamp and | submit   | this trip  | authorization for | routing  | g and approval. By                    | submitti | ng you are legally signing this document.                                           |    |                                 |       |   |
|             |          |           |              |          |            |                   |          |                                       |          |                                                                                     |    |                                 |       |   |
|             | Doc      | ument /   | Action       |          |            |                   |          |                                       |          |                                                                                     |    |                                 |       |   |
|             | • • •    |           |              |          |            |                   |          |                                       |          |                                                                                     |    |                                 | _     |   |
|             | " SUD    | mit this  | document as  | SIGN     | ED         | <u> </u>          |          |                                       |          |                                                                                     | 1. | Select your                     |       |   |
|             | Routi    | ng List:  |              | SFAS     | - <        | •                 |          |                                       |          | The estimated transportation related expenses                                       |    | •                               | ~     |   |
|             | Addit    | ional Re  | marks:       |          |            |                   |          |                                       |          | and actual reimbursement may be reduced if<br>travel is completed using a different | nc | ormal unit routing              | 9     |   |
|             |          |           |              |          |            |                   |          |                                       |          | transportation mode than authorized by your                                         |    |                                 |       |   |
|             |          |           |              |          |            |                   |          |                                       |          | AO.                                                                                 | 2  | Submit                          |       |   |
|             |          |           |              |          |            |                   |          |                                       | <b>_</b> |                                                                                     |    | •••••                           |       |   |
|             |          |           |              |          |            |                   | _        |                                       |          |                                                                                     |    | ompleted                        |       |   |
|             |          |           |              | Su       | bmit Con   | npleted Document  | _ <      |                                       |          |                                                                                     | D  | ocument. It may                 | /     |   |
|             |          |           |              |          |            |                   |          |                                       |          |                                                                                     |    | ke you back                     |       |   |
|             | Pen      | ding Ro   | uting Action | 15       |            |                   |          |                                       |          |                                                                                     |    | •                               |       |   |
|             | Aunit    | ting Chat | tur Change T |          | Pu         |                   |          | Level                                 |          |                                                                                     | th | rough Preview,                  |       |   |
|             | Awan     | ing stat  | tus Change T | 0        | Ву         |                   |          | Level                                 |          |                                                                                     | O  | ther Auths., &                  |       |   |
|             | SIGNE    | ED        |              |          | SGTS       | SFAS Candidate    | è        | 0                                     |          |                                                                                     | Pr | e-Audit again;                  |       |   |
|             |          |           |              |          | 1          |                   |          | I                                     |          |                                                                                     |    | •                               |       |   |
|             | Doc      | ument H   | History      |          |            |                   |          |                                       |          |                                                                                     | SI | mply choose                     |       |   |
|             |          |           |              |          |            |                   |          |                                       |          |                                                                                     | SU | Ibmit again at th               | e     |   |
|             |          | Stat      | us           | D        | ate        | Time              | Name     |                                       |          | Remarks                                                                             |    | gital Signature                 |       |   |
|             |          | CREAT     | TED          | 10/3     | 26/11      | 1500              | SG       | F SFAS Candida                        | ate      |                                                                                     |    |                                 |       |   |
|             |          |           |              |          |            |                   | 00       |                                       |          |                                                                                     | SC | reen                            |       |   |
|             |          |           |              |          |            | h View Dencer     | e for h  | ıdit Failures 🔸 Vi                    | ou Adius | tments                                                                              |    |                                 |       | - |
| Done        |          |           |              |          |            | view keason       | S TOT AL | iuit raitures 7 VI                    | ew Aujus |                                                                                     |    | Internet 🔍 100                  | % •   | _ |
|             | tart     |           | s 🏉 🗭 (      | R 6      | 6          | <b>N</b>          |          | 🌈 A   📿 T                             | 🍘        | Q 🕑 W 🛯 🖻 b 🖾 C 🔞 M 🧭                                                               |    |                                 |       |   |
| -           |          | 0.00      |              |          |            |                   |          | · · · · · · · · · · · · · · · · · · · |          |                                                                                     |    |                                 | · · · |   |