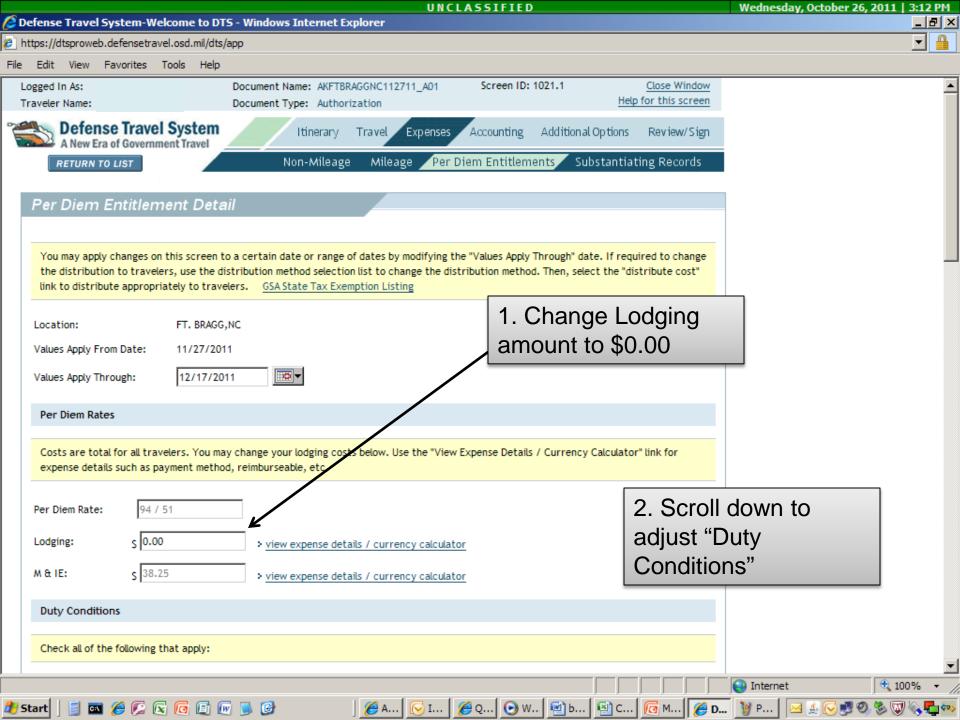

### Per Diem Entitlements

Following is a list of per diem allowances for lodging and meals/incidentals for each day of your trip. The "edit" link allows you to change the information (e.g., duty conditions, meals provided, etc.) for a specific date or date range. The "reset" link changes the per diem information to the default rates for that date and location.

🔏 A... 🔀 I...

🖉 Q....

This is how your Per Diem **Entitlements** screen should look.

Lodging on all days

will be \$0.00

🔁 🛃 🔍 🍣 👿

💽 W... 🖻 b... 🖾 C... 屆 M... 🌈 D... 🦉 P...

PM