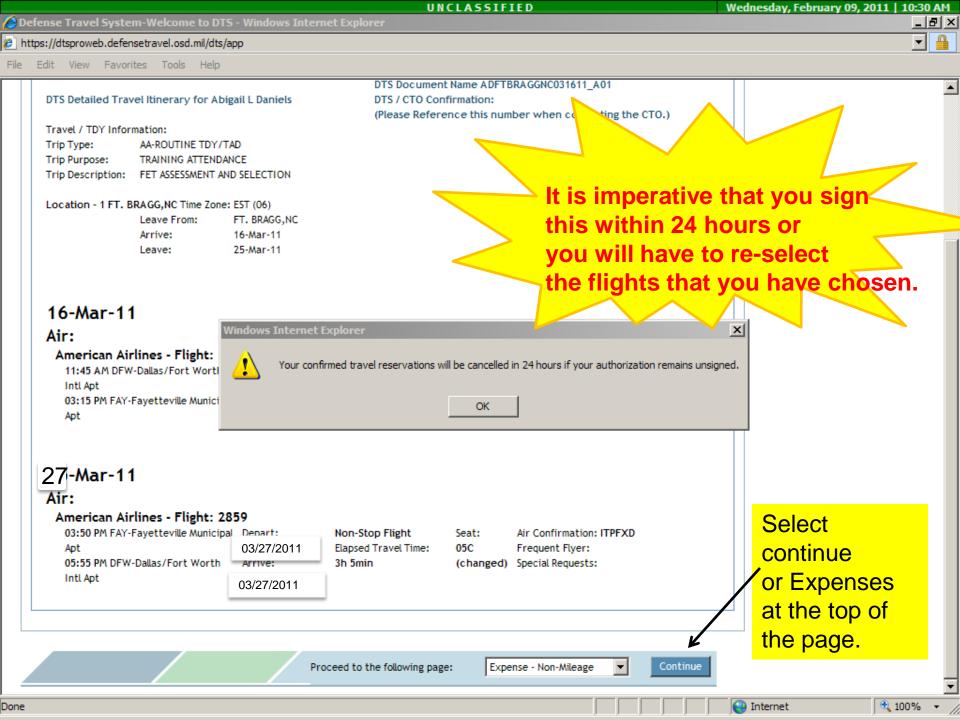

- If using DTS for you travel reservations.
   Click on 'Air" under the 'Travel' selection
  - Follow instructions on screen to select your 'Departure Airport' and 'Arrival Airport'. If it doesn't automatically, fill the blocks with your home airport. Your arrival airport will be Fayetteville (FAY). Do not choose Raleigh (RDU). Fil in other blocks.
- This will be done for <u>two</u> flights, one to get you to Ft. Bragg and one to ge you home.
- Select your flights. You must sign you authorization withi 24 hours of making reservations through DTS or your reservations