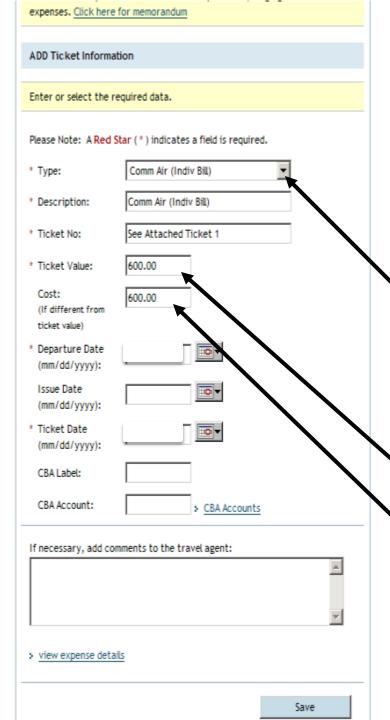

If you made flight arrangements by calling CTO (SATO), follow instructions below. Otherwise advance to next slide for guidance on using DTS.

- Select 'Comm Air (Indiv Bill)' in the drop down menu if you have a Govn't Credit Card (GTC).
- Select 'Comm Air (Central Bill)' in the drop down menu if you do not have a GTC.
- Enter your CTO (SATO) airline estimate in "Ticket Value".
- Enter the actual cost which is the CTO Booking Fee and Ticket Value.
- 5. Ensure you save your ticket/bill to upload on your voucher once trip is complete.
- 6. Click Save.