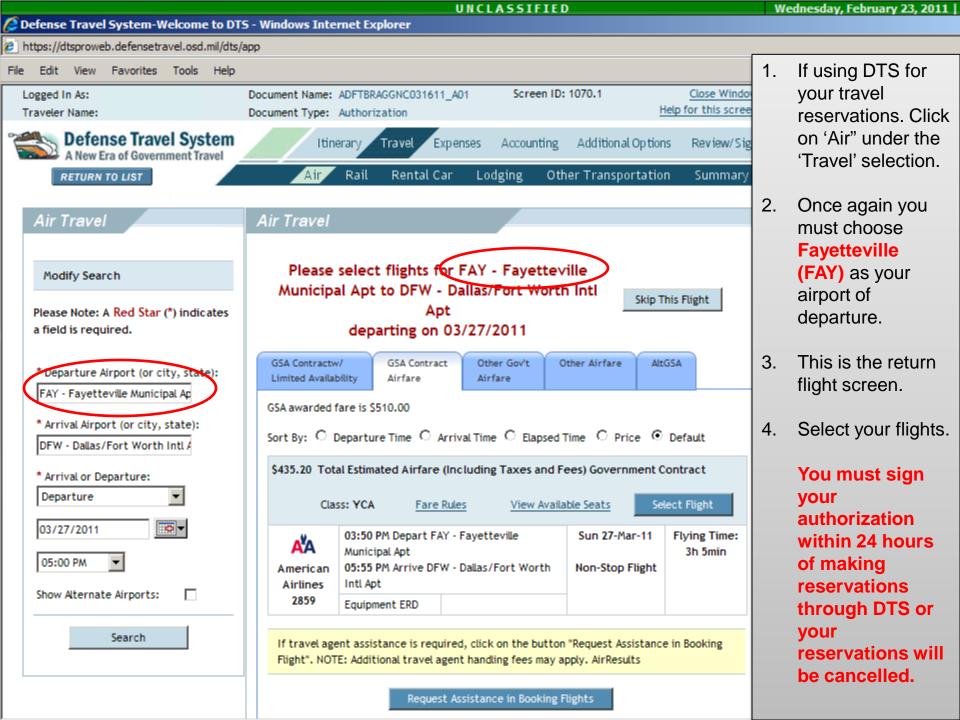

- If using DTS for you travel reservations.
   Click on 'Air" under the 'Travel' selection
  - Follow instructions on screen to select your 'Departure Airport' and 'Arrival Airport'. If it doesn't automatically, fill the blocks with your home airport. Your arrival airport will be Fayetteville (FAY). Do not choose Raleigh (RDU). Fil in other blocks.
- This will be done for <u>two</u> flights, one to get you to Ft. Bragg and one to ge you home.
- Select your flights. You must sign you authorization withi 24 hours of making reservations through DTS or your reservations