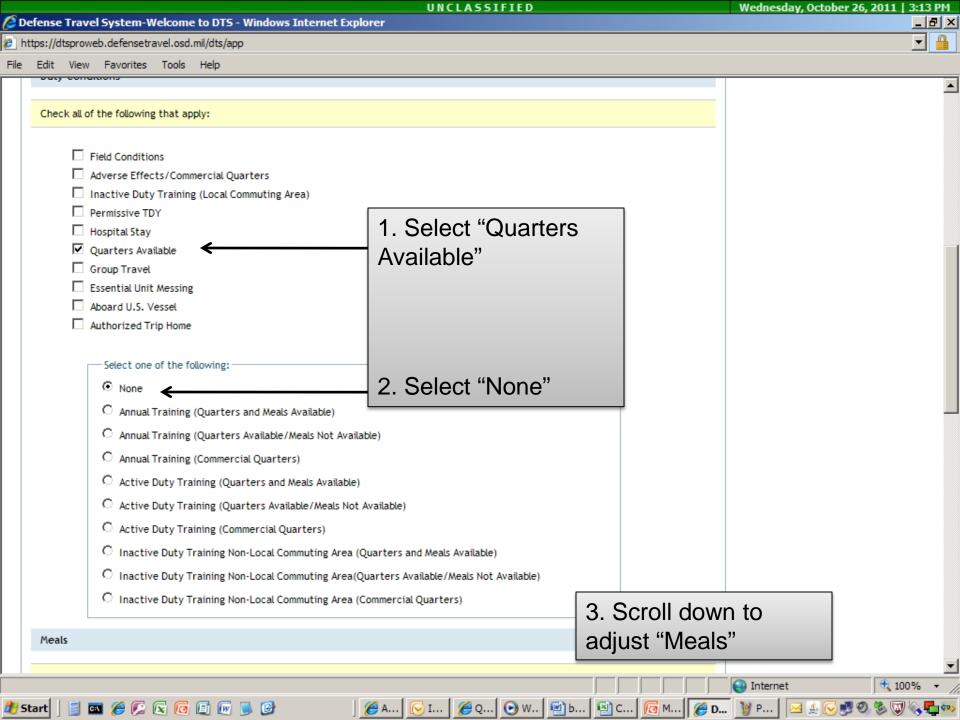

1

|      |                     |                                |                             |                        |                            | UNCLASSIFIED                                                                                                                                                                                             | Wednesday, O                | ctober 26, 2011   3:13 PM |
|------|---------------------|--------------------------------|-----------------------------|------------------------|----------------------------|----------------------------------------------------------------------------------------------------------------------------------------------------------------------------------------------------------|-----------------------------|---------------------------|
| 🥖 D  | efense              | Trave                          | l System-V                  | Velcome                | to DTS - \                 | indows Internet Explorer                                                                                                                                                                                 |                             | <u></u>                   |
| 🖲 h  | ttps://d            | Itsprowe                       | eb.defensetr                | avel.osd.              | mil/dts/app                |                                                                                                                                                                                                          |                             | <b>_ _</b>                |
| File | Edit                | View                           | Favorites                   | Tools                  | Help                       |                                                                                                                                                                                                          |                             |                           |
|      | Meal                |                                |                             |                        |                            |                                                                                                                                                                                                          |                             | <b>_</b>                  |
|      | O FI<br>O EI<br>O A | ull Rate<br>lected<br>vailable |                             | e change               | <b>I</b>                   | reakfast<br>inner<br>s 0.00 1. Select "Provided"                                                                                                                                                         |                             |                           |
|      | C Sp<br>Othe        |                                | nal<br>late<br>Diem Entitle |                        |                            | 2. Check the boxes<br>for Breakfast,<br>Lunch and Dinner                                                                                                                                                 | →                           |                           |
|      | indic               | ate In<br>other;               | Place, you m                | ay check<br>er selecti | the appropositions only on | f per aronn, care reave, acongnate occursos meraentar amount, indicate non-per diem du<br>iate box. In-place and OCONUS incidental reduction selections can be made in combina<br>option may be applied. |                             |                           |
|      |                     |                                | here if you                 |                        | ng leave for               |                                                                                                                                                                                                          | ain on this                 |                           |
|      |                     | Check<br>Sick l                | .eave - Per                 | are takir<br>Diem      |                            | without Per Diem for the above date or date range. "Othe                                                                                                                                                 | en to adjust<br>er Per Diem |                           |
|      |                     |                                | chere if you<br>Day(s)(No P |                        | -                          | with Per Diem for the above date or date range.                                                                                                                                                          | lements"                    |                           |
|      |                     |                                |                             |                        |                            |                                                                                                                                                                                                          | Internet                    | • 100% • //               |
| ء 🔧  | tart                | S 0                            | ब 🏉 😥                       | 🖾 🖸                    | 🗐 🐼 🔰                      | 🕑 🛛 🖉 A 😡 I 🎉 Q 💽 W 🔄 b 🔨 C 🧖                                                                                                                                                                            | M 🏉 D 🦉 P 🖂 🛓               | - 🕞 🛃 🗐 🇞 🜄 🗞 🌄 🆘         |