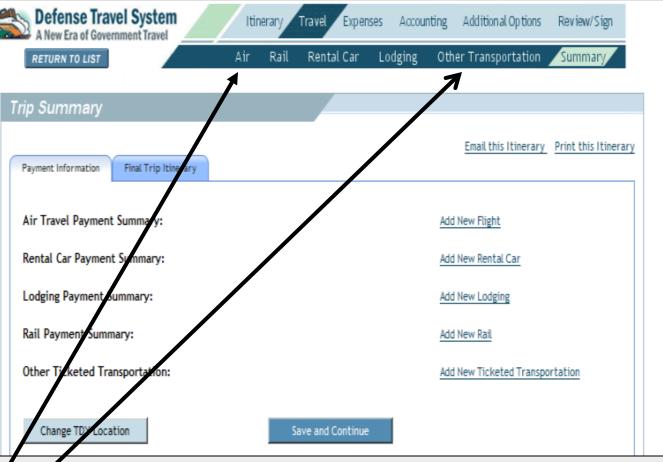

Substantiation of the provided the provided

https://dtsproweb.defensetravel.osd.mil/dts/app

File

Or previous screen, if you selected '**Other**" for mode of transportation (because you purchased your ticket thru CTO (SATO)) click on "Other Transportation" above to add your estimated airline cost . Advance to Slide 15.

2. On the previous screen, if you selected 'Commercial Air' for mode of transportation (because you are using DTS to make your flight reservations) click on "Air" above to be taken to the reservation module. Advance to Slide 17.