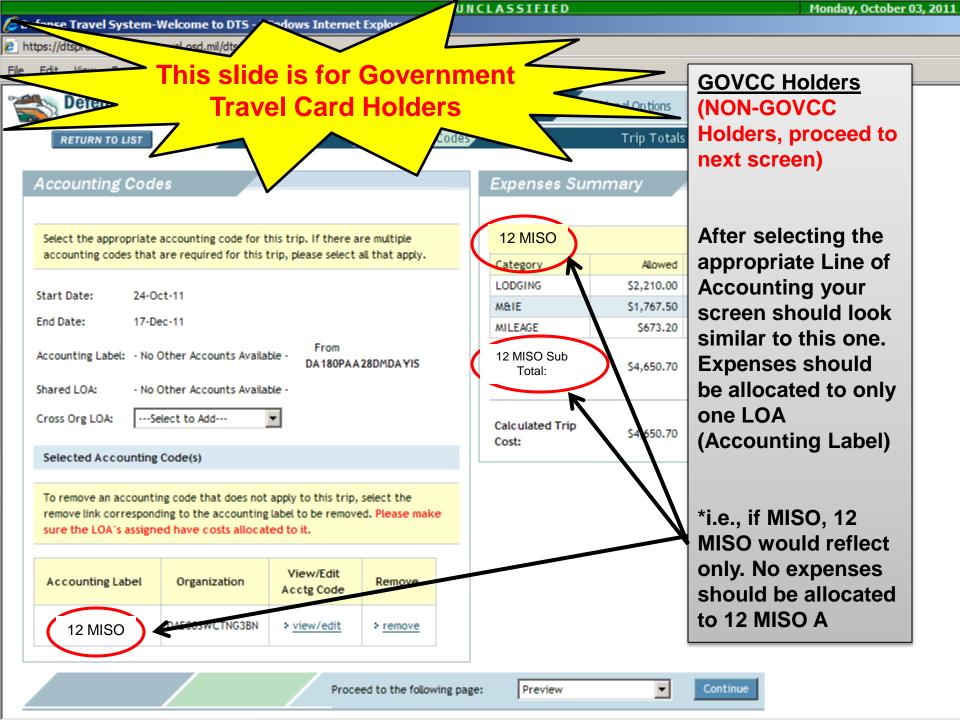

Trip Description:

-For SFAS enter "Special Forces Assessment & Selection"

-For MISO enter "Military **Information Support Operations Assessment &** Selection"

-For CA enter "Civil Affairs Assessment & Selection"