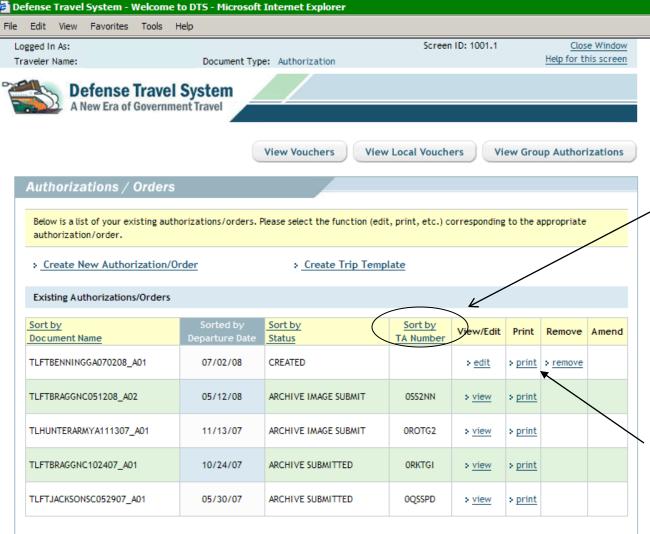

Monitor the status of your orders by logging into DTS and coming to this screen.

If your orders have been approved they will have a "TA number".

Once the orders are approved, click on the 'print' link .

If your orders print out in an irregular format, follow the instructions to setup your print preferences.